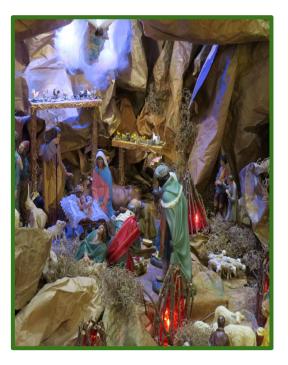

VOLUNTEERS - We will need volunteers to take down the outdoor Nativity Scene on Saturday, January 18, after the morning Mass and devotions. Please come and help. The indoor decorations will come down after the great Feast of Candlemas, February 2nd.