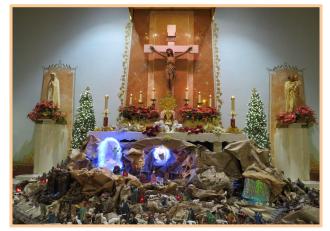

VOLUNTEERS - We will need volunteers to take down the outdoor Nativity Scene on Saturday, January 18, after the morning Mass and devotions. Please come and help. The indoor decorations will come down after the great Feast of Candlemas, February 2nd.